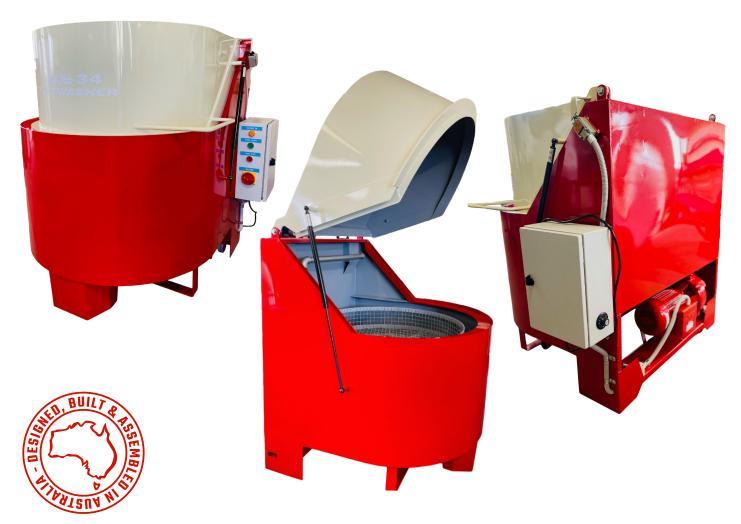

## SAE 34 JET WASHER

## The most popular automatic parts washer in our range with a basket diameter of 34" (864 mm).

The SAE 34 Jet washer has a rounded front and unique lid that not only saves space but makes it far more user friendly than other spin parts washers on the market. It is an effective and efficient machine for auto workshops for cleaning engine blocks, crankshafts, engine parts and other equipment to a weight of 450 Kg.

- ▶ Economical, Tank can be filled with as little as 80 litres
- ► Easy maintenance. Removing one bolt gives access to lower tank for cleaning
- ▶ Adjustable thermostat for optimal performance
- Easy to load as the top spray bar does not restrict operation
- ▶ Ease of operation with wheels as standard equipment
- We Recommend using SSC Super Spray Clean Powder for use in all Jetwashers.