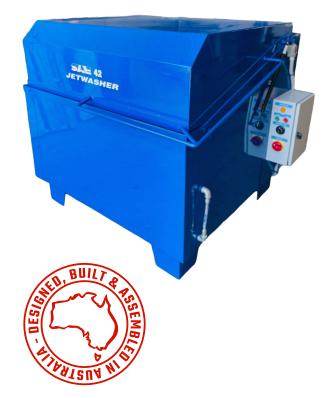

## The SAE 42 and SAE 46 Jet washers are the largest models in the SAE Jet washer range with baskets (1066mm) and (1168 mm) and are designed to meet all your ferrous and cast iron parts washing needs.

- One bolt allows access to lower water tank for easy maintenance.
- Lid opens through 90° for easy loading by overhead gantry and space below for engine crane use
- Wheels are standard enabling repositioning closer to site
- Thermostat with adjustable control
- Timer switch (0-60 mins) for control of cycle time switch off
- Internal shell made from 3mm plate
- Auto cut off when lid is opened during cycle
- Sight glass ensures adequate water monitoring
- We Recommend using SSC Super Spray Clean Powder for use in all Jetwashers.