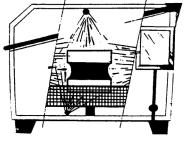

These Jet washers pump a mixture of 76°C. hot water and detergent through a series of spray bars saturating the items in the rotating basket.

The combination of detergent, anti-rust additive and the 76°C water results in the cleaned parts flash drying in seconds ready for use.